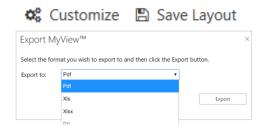

returns that have settled to user's bank account simplifying reconciliation.

#### Returns Report

The Returns Report shows all returns that have been received during a specified date range and the reason they were returned.

#### Notification of Change Report

The Notification of Change report shows changes to account information that have been requested by your customers' banks (such as an account that's converted from checking to savings) making it easy to maintain accurate customer account records.

### Powerful, Simple-to-Use Reporting Functionality

#### View Report-Specific Dashboards

Showing results from 01/30/2018 through 03/01/2018.

28 Total Debits \$3,424.80 Total Debit Amount

#### Easily Add, Remove and Arrange Data Shown



#### Create, Save and Export Customized Reports



#### **Conduct Advanced Pivot View Analysis**