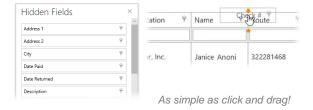

The Settlement Report details all transactions and returns that have settled to user's bank account simplifying reconciliation.

#### Returns Report

The Returns Report shows all returns that have been received during a specified date range and the reason they were returned.

#### Notification of Change Report

The Notification of Change report shows changes to account information that have been requested by your customers' banks (such as an account that's converted from checking to savings) making it easy to maintain accurate customer account records.

### Powerful, Simple-to-Use Reporting Functionality

#### View Report-Specific Dashboards

Showing results from 01/30/2018 through 03/01/2018.

28 Total Debits \$3,424.80 Total Debit Amount

#### Easily Add, Remove and Arrange Data Shown



#### Create, Save and Export Customized Reports



#### **Conduct Advanced Pivot View Analysis**