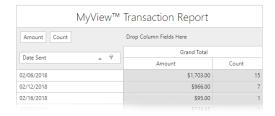

#### **Transaction Report**

The Transaction Report provides a summary view of all transactions that have been processed within a specified date range and their current status.

#### **Conduct Advanced Pivot View Analysis**